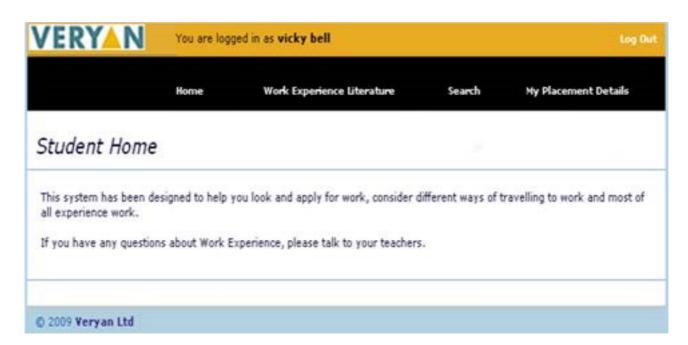

#### About PIN NUMBERS ...

Your PIN NUMBER is your unique password to the WebView system. Without it you won't be able to get any further. You should keep your number safe and secret.

When you have successfully logged in, the following screen will appear

| Congratulations! You're ready to start using WebView!                                                |
|------------------------------------------------------------------------------------------------------|
|                                                                                                      |
|                                                                                                      |
|                                                                                                      |
|                                                                                                      |
| Work Experience Literature  Click on the Work Experience Literature [link] on the Student Home page. |
| A screen similar to the following will be displayed                                                  |