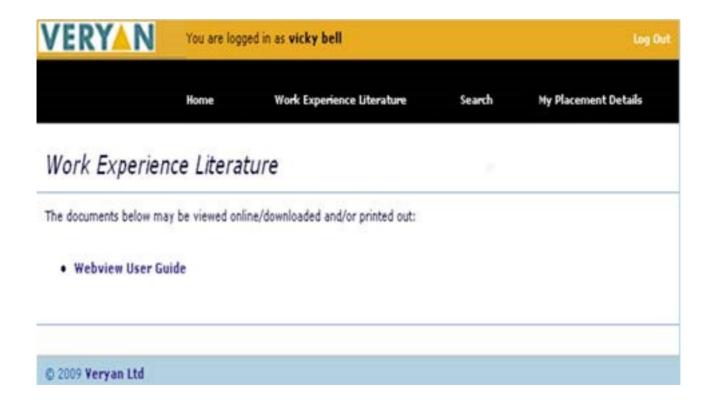

| Congratulations! You're ready to start using WebView!                                                |
|------------------------------------------------------------------------------------------------------|
|                                                                                                      |
|                                                                                                      |
|                                                                                                      |
|                                                                                                      |
| Work Experience Literature  Click on the Work Experience Literature [link] on the Student Home page. |
| A screen similar to the following will be displayed                                                  |

Click on the WebView User Guide (link) to see and print this student user guide