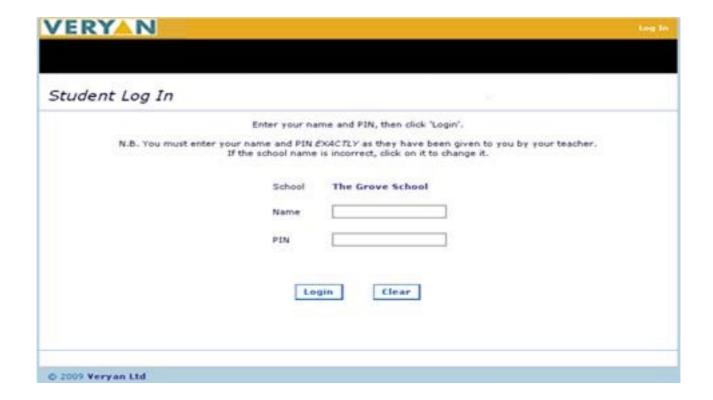

### • Student

Just click on

and you'll be taken to the log-on pages....

The first log on page looks like this...

When you click to enter your school name the screen changes and you can choose your school name from a list.

When you have found and selected your school's name, click on the [Submit] button....

This screen asks you for your name and your 'PIN NUMBER'

Your teacher will supply the PIN number.

If you make a mistake here you can use the [Clear] button to start again. When you've correctly entered your details click on the [Submit] button.

#### About PIN NUMBERS ...

Your PIN NUMBER is your unique password to the WebView system. Without it you won't be able to get any further. You should keep your number safe and secret.

When you have successfully logged in, the following screen will appear