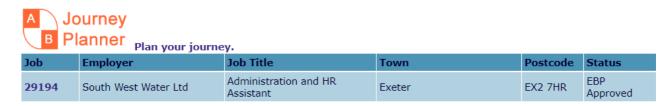

## Placement Confirmation

When your placement has been agreed, you will be able to see your confirmed placement.

Login and click on the [My Placement Details] link.

A screen similar to the following will be displayed.

### My Placement Details

This will show your work experience placement. The Status column shows that Cornwall EBP approves your placement. Ask your teacher what the status means if it is not **EBP Approved**.