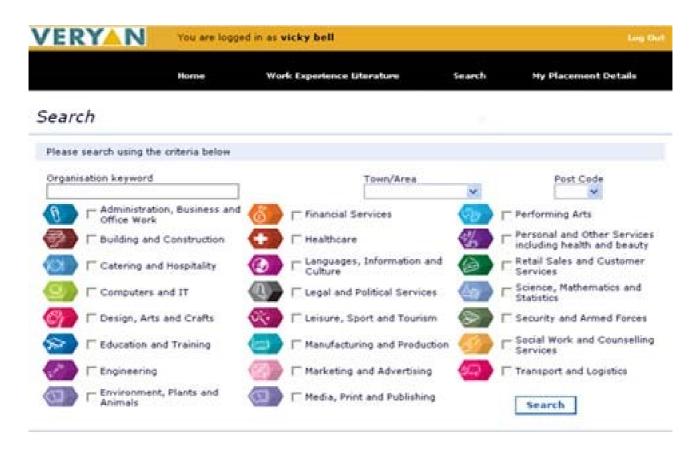

## Browsing for different types of work

Clicking on [Search] from the Student Home page will display this page

You can use this page to search for work experience placements in different types of work experience.

You can select more than one category of working by ticking the boxes, restrict your search to a town or postcode by selecting from the lists and search for an employer by name by entering the details in the Organisation Keyword box