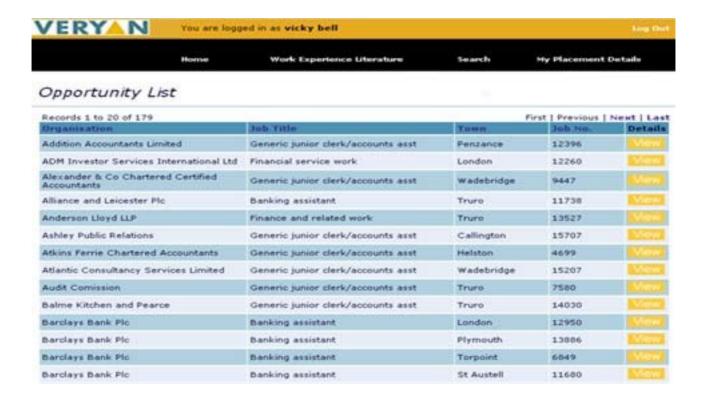

Click the [Search] button, having selected your criteria, and a screen similar to this will be displayed.

This page displays the names of those organisations that are offering work experience according to the category(ies) of work and criteria that you selected previously.

You can use the First | Previous | Next | Last options to view ranges of records.

You can click on the column heading to sort each column into alphabetical order.

Click [View] in the 'Details' column to reveal further information about the work experience job that interests you.